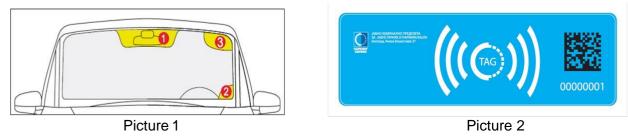

## INSTALATION

1) Finding best position for TAG sticker

- > TAG sticker is always installed inward, printed side facing outside (picture 2)
- > Before installing TAG, user should choose position on windshield (picture 1)
- If windshield is equipped with thermal insulation foil, then TAG should be installed on position 1. If you have any doubts, contact car manufacturer or servicer.
- If vehicle is equipped with windshield heater, position 2 should be used for TAG. Good TAG position is zone 3, for vehicles without windshield foils and heaters.
- 2) TAG sticker installation
  - > Chosen position for TAG sticker must be clean.
  - > TAG sticker should be positioned at least 2 cm from windshield edge.
  - > Remove protective foil from TAG.
  - > Place TAG on chosen position and hold it firmly on marked line for optimal grip.